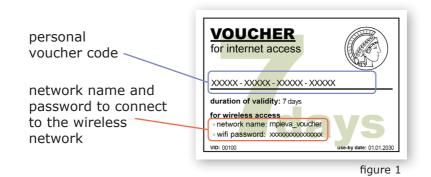

#### wireless:

Connect to the wireless network mpieva\_voucher. Enter the wifi password from your voucher (see figure 1).

Finally enter the voucher code (see figure 1) and click "submit". If the voucher code was entered correctly, you have access to the internet as long as the voucher is valid.