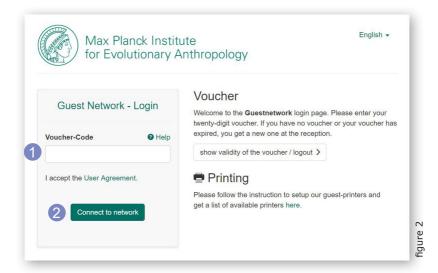

Open your favorite web browser and you will be automatically directed to the login-website (see figure 2). If this doesn't happen, please enter the following address manually: vouchergw.vouchernet.eva.mpg.de

Finally enter the voucher code (see figure 1) and click "submit". If the voucher code was entered correctly, you have access to the internet as long as the voucher is valid.